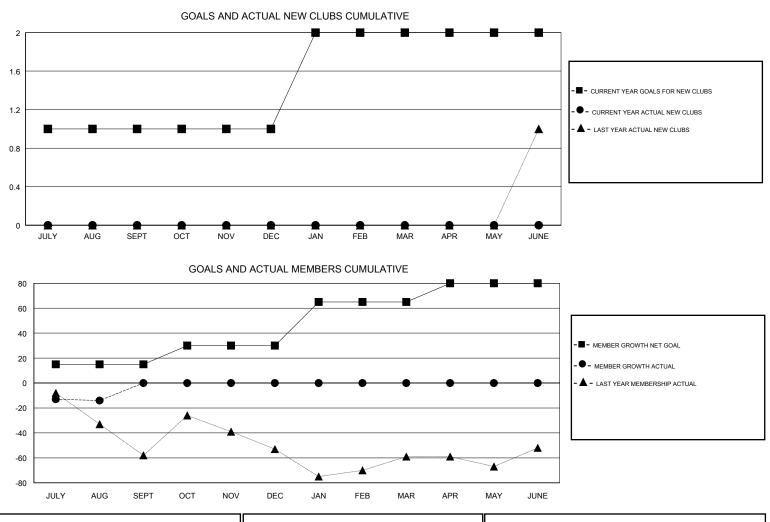

## LOCATION PENNSYLVANIA

GMT CA

| Clubs         |               |             |               | Members               |                           |                         |                                                    |  |
|---------------|---------------|-------------|---------------|-----------------------|---------------------------|-------------------------|----------------------------------------------------|--|
|               | RESULTS FOR   | R 2017-2018 |               | RESULTS FOR 2017-2018 |                           |                         |                                                    |  |
| QUARTER       | NEW CLUB GOAL | NEW CLUBS   | DROPPED CLUBS | QUARTER               | MEMBER GROWTH NET<br>GOAL | MEMBER GROWTH<br>ACTUAL | DROPPED<br>MEMBERS ACTUAL<br>(including transfers) |  |
| JULY/AUG/SEPT | 1             | 0           | 0             | JULY/AUG/SEPT         | 15                        | 10                      | 24                                                 |  |
| OCT/NOV/DEC   | 0             | 0           | 0             | OCT/NOV/DEC           | 15                        | 0                       | 0                                                  |  |
| JAN/FEB/MAR   | 1             | 0           | 0             | JAN/FEB/MAR           | 35                        | 0                       | 0                                                  |  |
| APR/MAY/JUNE  | 0             | 0           | 0             | APR/MAY/JUNE          | 15                        | 0                       | 0                                                  |  |